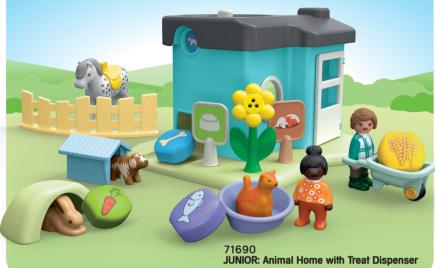

# Learn and discover through play

With a variety of functions such as stacking, puzzles and sorting, PLAYMOBIL JUNIOR offers countless possibilities and lots of fun on their first journeys of discovery.





### Junior Junior

### Made for the smallest PLAYMOBIL fans

Life's greatest adventure: discovering the world for the first time. Because as a toddler, everything is new and exciting — and curiosity is limitless. PLAYMOBIL JUNIOR is there for these moments:

- Specially designed for children aged
   1 4 years
- Play & discover safely without the risk of swallowing small parts
- Made in the EU
- Robust & durable
- Guaranteed free from plasticisers
- Hygienic & easy to clean
- Made from over 90% plant-based material\*





### Play & Grow































#### **Water Toys**



71688 JUNIOR AQUA: Water Wheel with Baby Shark



71687 JUNIOR AQUA: Water Seesaw with Boat





















@Disney





## \*PLAYMOBIL is committed to greater sustainability!

Our PLAYMOBIL JUNIOR playsets are manufactured from at least 90% plastics that can be traced back to materials left over from food or paper production using the mass balance approach used in the circular economy and based on the ISCC 208 standard. These plastics are robust and easy to clean like all PLAYMOBIL products. We use at least 90% recycled cardboard and 100% recycled paper for our packaging and avoid plastic wherever possible.





You can find out more about the materials used and the mass balance approach in your local language by scanning the QR co