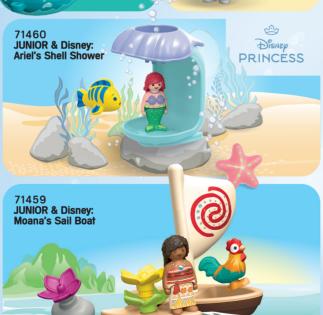

OBIL JUNIOR offers countless possibilities and lots of fun on their first journeys of discovery.





### Junior Junior

### Made for the smallest PLAYMOBIL fans

Life's greatest adventure: discovering the world for the first time. Because as a toddler, everything is new and exciting — and curiosity is limitless. PLAYMOBIL JUNIOR is there for these moments:

- Specially designed for children aged
   1 4 years
- Play & discover safely without the risk of swallowing small parts
- Made in the EU
- Robust & durable
- Guaranteed free from plasticisers
- Hygienic & easy to clean
- Made from over 90% plant-based material\*





### Play & Grow































#### **Water Toys**



71688 JUNIOR AQUA: Water Wheel with Baby Shark



71687 JUNIOR AQUA: Water Seesaw with Boat





















@Disney





## \*PLAYMOBIL is committed to greater sustainability!

Our PLAYMOBIL JUNIOR playsets are manufactured from at least 90% plastics that can be traced back to materials left over from food or paper production using the mass balance approach used in the circular economy and based on the ISCC 208 standard. These plastics are robust and easy to clean like all PLAYMOBIL products. We use at least 90% recycled cardboard and 100% recycled paper for our packaging and avoid plastic wherever possible.





You can find out more about the materials used and the mass balance approach in your local language by scanning the QR code.



@Disney

If you have any difficulty in finding a particular PLAYMOBIL product at your local toy shop or department store, please write to or call o