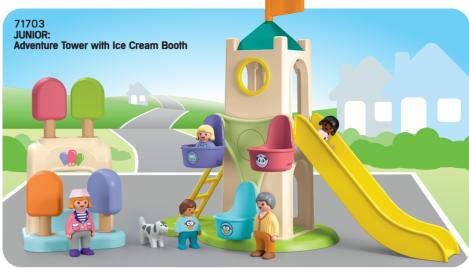

# Learn and discover through play

With a variety of functions such as stacking, puzzles and sorting, PLAYMOBIL JUNIOR offers countless possibilities and lots of fun on their first journeys of discovery.





### Junior Junior

### Made for the smallest PLAYMOBIL fans

Life's greatest adventure: discovering the world for the first time. Because as a toddler, everything is new and exciting — and curiosity is limitless. PLAYMOBIL JUNIOR is there for these moments:

- Specially designed for children aged
   1 4 years
- Play & discover safely without the risk of swallowing small parts
- Made in the EU
- Robust & durable
- Guaranteed free from plasticisers
- Hygienic & easy to clean
- Made from over 90% plant-based material\*





### Play & Grow































#### **Water Toys**



71688 JUNIOR AQUA: Water Wheel with Baby Shark



71687 JUNIOR AQUA: Water Seesaw with Boat





















@Disney





## \*PLAYMOBIL is committed to greater sustainability!

Our PLAYMOBIL JUNIOR playsets are manufactured from at least 90% plastics that can be traced back to materials left over from food or paper production using the mass balance approach used in the circular economy and based on the ISCC 208 standard. These plastics are robust and easy to clean like all PLAYMOBIL products. We use at least 90% recycled cardboard and 100% recycled paper for our packaging and avoid plastic wherever possible.





You can find out more about the materials used and the mass balance approach in your local language by scanning the QR code.



@