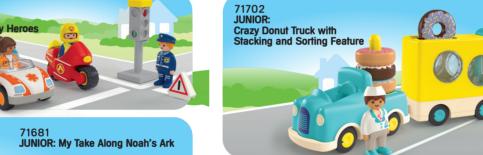

# Learn and discover through play

With a variety of functions such as stacking, puzzles and sorting, PLAYMOBIL JUNIOR offers countless possibilities and lots of fun on their first journeys of discovery.





### Junior Junior

### Made for the smallest PLAYMOBIL fans

Life's greatest adventure: discovering the world for the first time. Because as a toddler, everything is new and exciting — and curiosity is limitless. PLAYMOBIL JUNIOR is there for these moments:

- Specially designed for children aged
   1 4 years
- Play & discover safely without the risk of swallowing small parts
- Made in the EU
- Robust & durable
- Guaranteed free from plasticisers
- Hygienic & easy to clean
- Made from over 90% plant-based material\*





### Play & Grow































#### **Water Toys**



71688 JUNIOR AQUA: Water Wheel with Baby Shark



71687 JUNIOR AQUA: Water Seesaw with Boat





















@Disney





## \*PLAYMOBIL is committed to greater sustainability!

Our PLAYMOBIL JUNIOR playsets are manufactured from at least 90% plastics that can be traced back to materials left over from food or paper production using the mass balance approach used in the circular economy and based on the ISCC 208 standard. These plastics are robust and easy to clean like all PLAYMOBIL products. We use at least 90% recycled cardboard and 100% recycled paper for our packaging and avoid plastic wherever possible.





You can find out more about the materials used and the mass balance approach in your local language by scanning the QR code.



@Disney