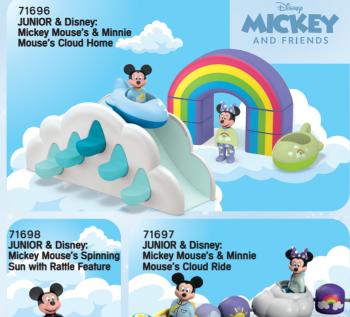

#### **Water Toys**

71688 JUNIOR AQUA: Water Wheel with Baby Shark

71687 JUNIOR AQUA: Water Seesaw with Boat

@Disney