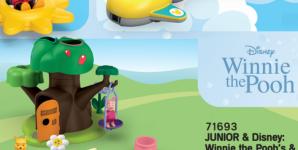

#### **Water Toys**

71688 JUNIOR AQUA: Water Wheel with Baby Shark

71687 JUNIOR AQUA: Water Seesaw with Boat

@Disney