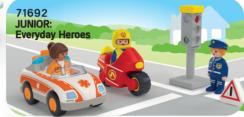

# Learn and discover through play

With a variety of functions such as stacking, puzzles and sorting, PLAYMOBIL JUNIOR offers countless possibilities and lots of fun on their first journeys of discovery.





### Junior Junior

### Made for the smallest PLAYMOBIL fans

Life's greatest adventure: discovering the world for the first time. Because as a toddler, everything is new and exciting — and curiosity is limitless. PLAYMOBIL JUNIOR is there for these moments:

- Specially designed for children aged
   1 4 years
- Play & discover safely without the risk of swallowing small parts
- Made in the EU
- Robust & durable
- Guaranteed free from plasticisers
- Hygienic & easy to clean
- Made from over 90% plant-based material\*





### Play & Grow































#### **Water Toys**



71688 JUNIOR AQUA: Water Wheel with Baby Shark



71687 JUNIOR AQUA: Water Seesaw with Boat





















@Disney





## \*PLAYMOBIL is committed to greater sustainability!

Our PLAYMOBIL JUNIOR playsets are manufactured from at least 90% plastics that can be traced back to materials left over from food or paper production using the mass balance approach used in the circular economy and based on the ISCC 208 standard. These plastics are robust and easy to clean like all PLAYMOBIL products. We use at least 90% recycled cardboard and 100% recycled paper for our packaging and avoid plastic wherever possible.





You can find out more about the materials used and the mass balance approach in your local language by scanning the QR code.