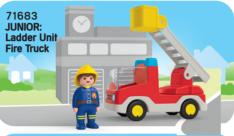

# Learn and discover through play

With a variety of functions such as stacking, puzzles and sorting, PLAYMOBIL JUNIOR offers countless possibilities and lots of fun on their first journeys of discovery.





### Junior Junior

### Made for the smallest PLAYMOBIL fans

Life's greatest adventure: discovering the world for the first time. Because as a toddler, everything is new and exciting — and curiosity is limitless. PLAYMOBIL JUNIOR is there for these moments:

- Specially designed for children aged
   1 4 years
- Play & discover safely without the risk of swallowing small parts
- Made in the EU
- Robust & durable
- Guaranteed free from plasticisers
- Hygienic & easy to clean
- Made from over 90% plant-based material\*





### Play & Grow































#### **Water Toys**



71688 JUNIOR AQUA: Water Wheel with Baby Shark



71687 JUNIOR AQUA: Water Seesaw with Boat





















@Disney





## \*PLAYMOBIL is committed to greater sustainability!

Our PLAYMOBIL JUNIOR playsets are manufactured from at least 90% plastics that can be traced back to materials left over from food or paper production using the mass balance approach used in the circular economy and based on the ISCC 208 standard. These plastics are robust and easy to clean like all PLAYMOBIL products. We use at least 90% recycled cardboard and 100% recycled paper for our packaging and avoid plastic wherever possible.





You can find out more about the materials used and the mass balance approach in your local language by scanning the QR code.