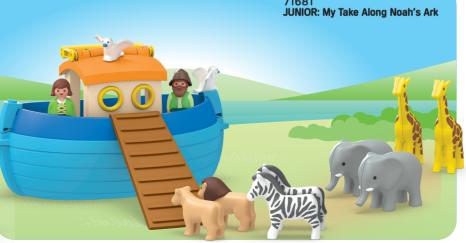

# Learn and discover through play

With a variety of functions such as stacking, puzzles and sorting, PLAYMOBIL JUNIOR offers countless possibilities and lots of fun on their first journeys of discovery.





### Junior Junior

### Made for the smallest PLAYMOBIL fans

Life's greatest adventure: discovering the world for the first time. Because as a toddler, everything is new and exciting — and curiosity is limitless. PLAYMOBIL JUNIOR is there for these moments:

- Specially designed for children aged
   1 4 years
- Play & discover safely without the risk of swallowing small parts
- Made in the EU
- Robust & durable
- Guaranteed free from plasticisers
- Hygienic & easy to clean
- Made from over 90% plant-based material\*





### Play & Grow































#### **Water Toys**



71688 JUNIOR AQUA: Water Wheel with Baby Shark



71687 JUNIOR AQUA: Water Seesaw with Boat





















@Disney





## \*PLAYMOBIL is committed to greater sustainability!

Our PLAYMOBIL JUNIOR playsets are manufactured from at least 90% plastics that can be traced back to materials left over from food or paper production using the mass balance approach used in the circular economy and based on the ISCC 208 standard. These plastics are robust and easy to clean like all PLAYMOBIL products. We use at least 90% recycled cardboard and 100% recycled paper for our packaging and avoid plastic wherever possible.





You can find out more about the materials used and the mass balance approach in your local language by scanning the QR code.



@Disney

If you hav