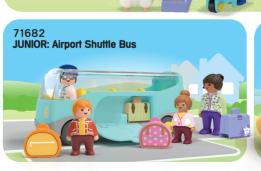

# Learn and discover through play

With a variety of functions such as stacking, puzzles and sorting, PLAYMOBIL JUNIOR offers countless possibilities and lots of fun on their first journeys of discovery.





### Junior Junior

### Made for the smallest PLAYMOBIL fans

Life's greatest adventure: discovering the world for the first time. Because as a toddler, everything is new and exciting — and curiosity is limitless. PLAYMOBIL JUNIOR is there for these moments:

- Specially designed for children aged
   1 4 years
- Play & discover safely without the risk of swallowing small parts
- Made in the EU
- Robust & durable
- Guaranteed free from plasticisers
- Hygienic & easy to clean
- Made from over 90% plant-based material\*





### Play & Grow































#### **Water Toys**



71688 JUNIOR AQUA: Water Wheel with Baby Shark



71687 JUNIOR AQUA: Water Seesaw with Boat





















@Disney





## \*PLAYMOBIL is committed to greater sustainability!

Our PLAYMOBIL JUNIOR playsets are manufactured from at least 90% plastics that can be traced back to materials left over from food or paper production using the mass balance approach used in the circular economy and based on the ISCC 208 standard. These plastics are robust and easy to clean like all PLAYMOBIL products. We use at least 90% recycled cardboard and 100% recycled paper for our packaging and avoid plastic wherever possible.





You can find out more about the materials used and the mass balance approach in your local language by scanning the QR code.



@Disney

If y