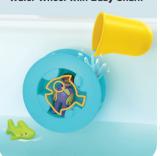

#### **Water Toys**

71688 JUNIOR AQUA: Water Wheel with Baby Shark

71687 JUNIOR AQUA: Water Seesaw with Boat

@Disney