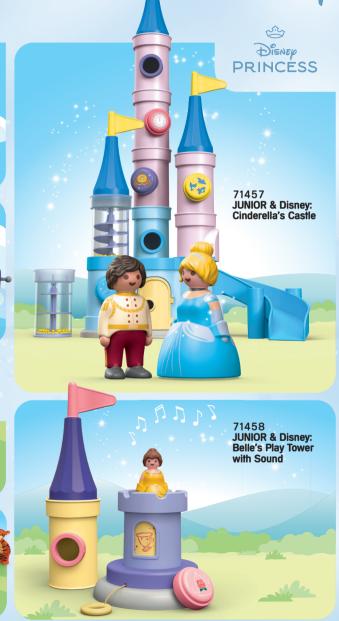

#### **Water Toys**

71688 JUNIOR AQUA: Water Wheel with Baby Shark

71687 JUNIOR AQUA: Water Seesaw with Boat

@Disney