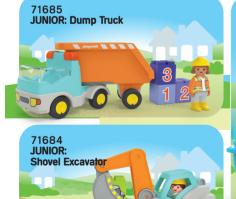

# Learn and discover through play

With a variety of functions such as stacking, puzzles and sorting, PLAYMOBIL JUNIOR offers countless possibilities and lots of fun on their first journeys of discovery.





### Junior Junior

### Made for the smallest PLAYMOBIL fans

Life's greatest adventure: discovering the world for the first time. Because as a toddler, everything is new and exciting — and curiosity is limitless. PLAYMOBIL JUNIOR is there for these moments:

- Specially designed for children aged
   1 4 years
- Play & discover safely without the risk of swallowing small parts
- Made in the EU
- Robust & durable
- Guaranteed free from plasticisers
- Hygienic & easy to clean
- Made from over 90% plant-based material\*





### Play & Grow































#### **Water Toys**



71688 JUNIOR AQUA: Water Wheel with Baby Shark



71687 JUNIOR AQUA: Water Seesaw with Boat





















@Disney





## \*PLAYMOBIL is committed to greater sustainability!

Our PLAYMOBIL JUNIOR playsets are manufactured from at least 90% plastics that can be traced back to materials left over from food or paper production using the mass balance approach used in the circular economy and based on the ISCC 208 standard. These plastics are robust and easy to clean like all PLAYMOBIL products. We use at least 90% recycled cardboard and 100% recycled paper for our packaging and avoid plastic wherever possible.





You can find out more about the materials used and the mass balance approach in your local language by scanning the QR code.



@Disney

If you h