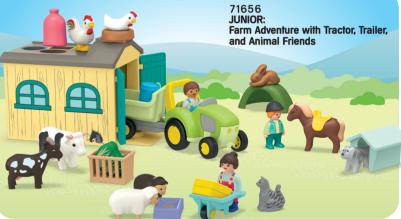

# Learn and discover through play

With a variety of functions such as stacking, puzzles and sorting, PLAYMOBIL JUNIOR offers countless possibilities and lots of fun on their first journeys of discovery.





### Junior Junior

### Made for the smallest PLAYMOBIL fans

Life's greatest adventure: discovering the world for the first time. Because as a toddler, everything is new and exciting — and curiosity is limitless. PLAYMOBIL JUNIOR is there for these moments:

- Specially designed for children aged
   1 4 years
- Play & discover safely without the risk of swallowing small parts
- Made in the EU
- Robust & durable
- Guaranteed free from plasticisers
- Hygienic & easy to clean
- Made from over 90% plant-based material\*





### Play & Grow































#### **Water Toys**



71688 JUNIOR AQUA: Water Wheel with Baby Shark



71687 JUNIOR AQUA: Water Seesaw with Boat





















@Disney





## \*PLAYMOBIL is committed to greater sustainability!

Our PLAYMOBIL JUNIOR playsets are manufactured from at least 90% plastics that can be traced back to materials left over from food or paper production using the mass balance approach used in the circular economy and based on the ISCC 208 standard. These plastics are robust and easy to clean like all PLAYMOBIL products. We use at least 90% recycled cardboard and 100% recycled paper for our packaging and avoid plastic wherever possible.





You can find out more about the materials used and the mass balance approach in your local language by scanning the QR code.



@Disney

If