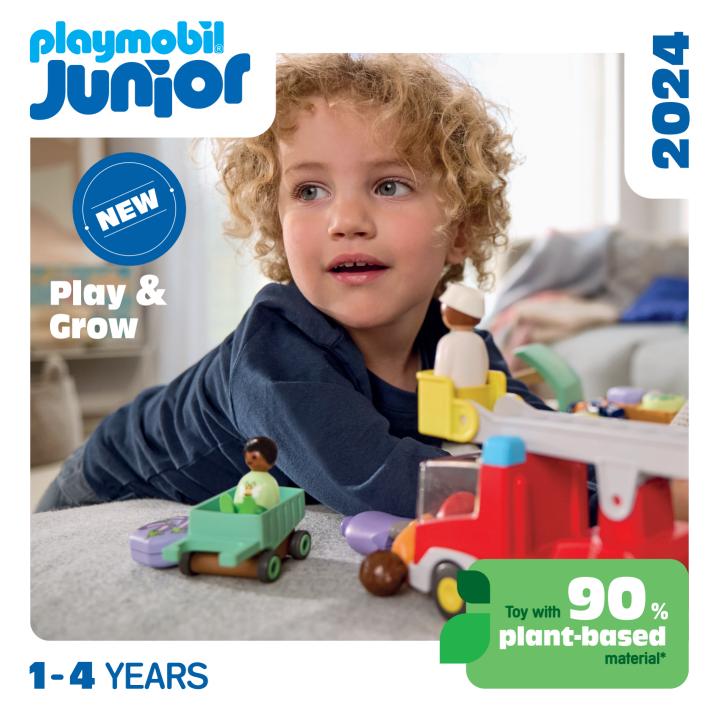

# Learn and discover through play

With a variety of functions such as stacking, puzzles and sorting, PLAYMOBIL JUNIOR offers countless possibilities and lots of fun on their first journeys of discovery.

### Made for the smallest PLAYMOBIL fans

Life's greatest adventure: discovering the world for the first time. Because as a toddler, everything is new and exciting — and curiosity is limitless. PLAYMOBIL JUNIOR is there for these moments:

- Specially designed for children aged
   1 4 years
- Play & discover safely without the risk of swallowing small parts
- Made in the EU
- Robust & durable
- Guaranteed free from plasticisers
- Hygienic & easy to clean
- Made from over 90% plant-based material\*