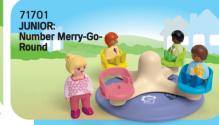

# Learn and discover through play

With a variety of functions such as stacking, puzzles and sorting, PLAYMOBIL JUNIOR offers countless possibilities and lots of fun on their first journeys of discovery.





### Junior Junior

### Made for the smallest PLAYMOBIL fans

Life's greatest adventure: discovering the world for the first time. Because as a toddler, everything is new and exciting — and curiosity is limitless. PLAYMOBIL JUNIOR is there for these moments:

- Specially designed for children aged
   1 4 years
- Play & discover safely without the risk of swallowing small parts
- Made in the EU
- Robust & durable
- Guaranteed free from plasticisers
- Hygienic & easy to clean
- Made from over 90% plant-based material\*





### Play & Grow































#### **Water Toys**



71688 JUNIOR AQUA: Water Wheel with Baby Shark



71687 JUNIOR AQUA: Water Seesaw with Boat





















@Disney





## \*PLAYMOBIL is committed to greater sustainability!

Our PLAYMOBIL JUNIOR playsets are manufactured from at least 90% plastics that can be traced back to materials left over from food or paper production using the mass balance approach used in the circular economy and based on the ISCC 208 standard. These plastics are robust and easy to clean like all PLAYMOBIL products. We use at least 90% recycled cardboard and 100% recycled paper for our packaging and avoid plastic wherever possible.





You can find out more about the materials used and the mass balance approach in your local language by scanning the QR code.



@Disn