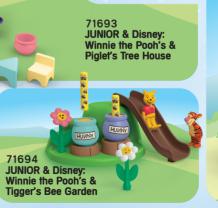

#### **Water Toys**

71688 JUNIOR AQUA: Water Wheel with Baby Shark

71687 JUNIOR AQUA: Water Seesaw with Boat

@Disney