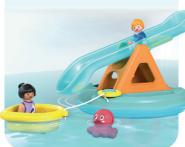

#### **Water Toys**

71688 JUNIOR AQUA: Water Wheel with Baby Shark

71687 JUNIOR AQUA: Water Seesaw with Boat

@Disney