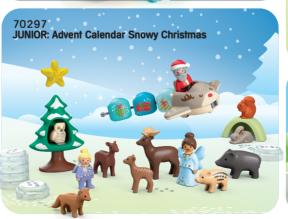

# Learn and discover through play

With a variety of functions such as stacking, puzzles and sorting, PLAYMOBIL JUNIOR offers countless possibilities and lots of fun on their first journeys of discovery.





### Junior Junior

### Made for the smallest PLAYMOBIL fans

Life's greatest adventure: discovering the world for the first time. Because as a toddler, everything is new and exciting — and curiosity is limitless. PLAYMOBIL JUNIOR is there for these moments:

- Specially designed for children aged
   1 4 years
- Play & discover safely without the risk of swallowing small parts
- Made in the EU
- Robust & durable
- Guaranteed free from plasticisers
- Hygienic & easy to clean
- Made from over 90% plant-based material\*





### Play & Grow































#### **Water Toys**



71688 JUNIOR AQUA: Water Wheel with Baby Shark



71687 JUNIOR AQUA: Water Seesaw with Boat





















@Disney





## \*PLAYMOBIL is committed to greater sustainability!

Our PLAYMOBIL JUNIOR playsets are manufactured from at least 90% plastics that can be traced back to materials left over from food or paper production using the mass balance approach used in the circular economy and based on the ISCC 208 standard. These plastics are robust and easy to clean like all PLAYMOBIL products. We use at least 90% recycled cardboard and 100% recycled paper for our packaging and avoid plastic wherever possible.





You can find out more about the materials used and the mass balance approach in your local language by scanning the QR code.



@Disney