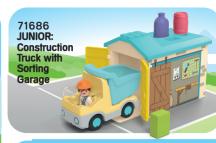

# Learn and discover through play

With a variety of functions such as stacking, puzzles and sorting, PLAYMOBIL JUNIOR offers countless possibilities and lots of fun on their first journeys of discovery.





### Junior Junior

### Made for the smallest PLAYMOBIL fans

Life's greatest adventure: discovering the world for the first time. Because as a toddler, everything is new and exciting — and curiosity is limitless. PLAYMOBIL JUNIOR is there for these moments:

- Specially designed for children aged
   1 4 years
- Play & discover safely without the risk of swallowing small parts
- Made in the EU
- Robust & durable
- Guaranteed free from plasticisers
- Hygienic & easy to clean
- Made from over 90% plant-based material\*





### Play & Grow































#### **Water Toys**



71688 JUNIOR AQUA: Water Wheel with Baby Shark



71687 JUNIOR AQUA: Water Seesaw with Boat





















@Disney





## \*PLAYMOBIL is committed to greater sustainability!

Our PLAYMOBIL JUNIOR playsets are manufactured from at least 90% plastics that can be traced back to materials left over from food or paper production using the mass balance approach used in the circular economy and based on the ISCC 208 standard. These plastics are robust and easy to clean like all PLAYMOBIL products. We use at least 90% recycled cardboard and 100% recycled paper for our packaging and avoid plastic wherever possible.





You can find out more about the materials used and the mass balance approach in your local language by scanning the QR code.



@Di