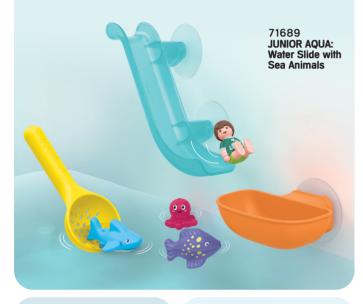

arn and discover through play

With a variety of functions such as stacking, puzzles and sorting, PLAYMOBIL JUNIOR offers countless possibilities and lots of fun on their first journeys of discovery.





### Junior Junior

### Made for the smallest PLAYMOBIL fans

Life's greatest adventure: discovering the world for the first time. Because as a toddler, everything is new and exciting — and curiosity is limitless. PLAYMOBIL JUNIOR is there for these moments:

- Specially designed for children aged
   1 4 years
- Play & discover safely without the risk of swallowing small parts
- Made in the EU
- Robust & durable
- Guaranteed free from plasticisers
- Hygienic & easy to clean
- Made from over 90% plant-based material\*





### Play & Grow































#### **Water Toys**



71688 JUNIOR AQUA: Water Wheel with Baby Shark



71687 JUNIOR AQUA: Water Seesaw with Boat





















@Disney





## \*PLAYMOBIL is committed to greater sustainability!

Our PLAYMOBIL JUNIOR playsets are manufactured from at least 90% plastics that can be traced back to materials left over from food or paper production using the mass balance approach used in the circular economy and based on the ISCC 208 standard. These plastics are robust and easy to clean like all PLAYMOBIL products. We use at least 90% recycled cardboard and 100% recycled paper for our packaging and avoid plastic wherever possible.





You can find out more about the materials used and the mass balance approach in your local language by scanning the QR code.



@Disney

If you have any difficulty in findi