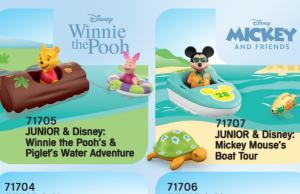

PLAYMOBIL JUNIOR offers countless possibilities and lots of fun on their first journeys of discovery.





### Junior Junior

### Made for the smallest PLAYMOBIL fans

Life's greatest adventure: discovering the world for the first time. Because as a toddler, everything is new and exciting — and curiosity is limitless. PLAYMOBIL JUNIOR is there for these moments:

- Specially designed for children aged
   1 4 years
- Play & discover safely without the risk of swallowing small parts
- Made in the EU
- Robust & durable
- Guaranteed free from plasticisers
- Hygienic & easy to clean
- Made from over 90% plant-based material\*





### Play & Grow































#### **Water Toys**



71688 JUNIOR AQUA: Water Wheel with Baby Shark



71687 JUNIOR AQUA: Water Seesaw with Boat





















@Disney





## \*PLAYMOBIL is committed to greater sustainability!

Our PLAYMOBIL JUNIOR playsets are manufactured from at least 90% plastics that can be traced back to materials left over from food or paper production using the mass balance approach used in the circular economy and based on the ISCC 208 standard. These plastics are robust and easy to clean like all PLAYMOBIL products. We use at least 90% recycled cardboard and 100% recycled paper for our packaging and avoid plastic wherever possible.





You can find out more about the materials used and the mass balance approach in your local language by scanning the QR code.



@Disney

If you have any difficulty in finding a particular PLAYMOBIL product at your local toy shop or department store, please write to or